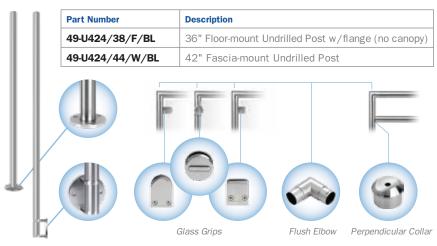

## **Undrilled Posts**

These undrilled posts allow you to completely customize your railing project. Add glass clips to support glass panels, perpendicular collars to attach tubing or drill to accommodate cable. Choose either floor or fascia mounting condition.