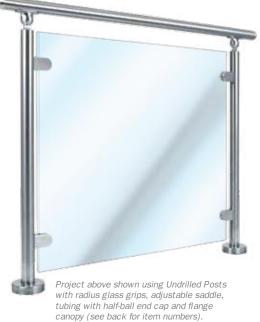

## **Undrilled Posts**

These undrilled posts allow you to completely customize your railing project. Add glass clips to support glass panels, perpendicular collars to attach tubing or drill to accommodate cable. Choose either floor or fascia mounting condition.