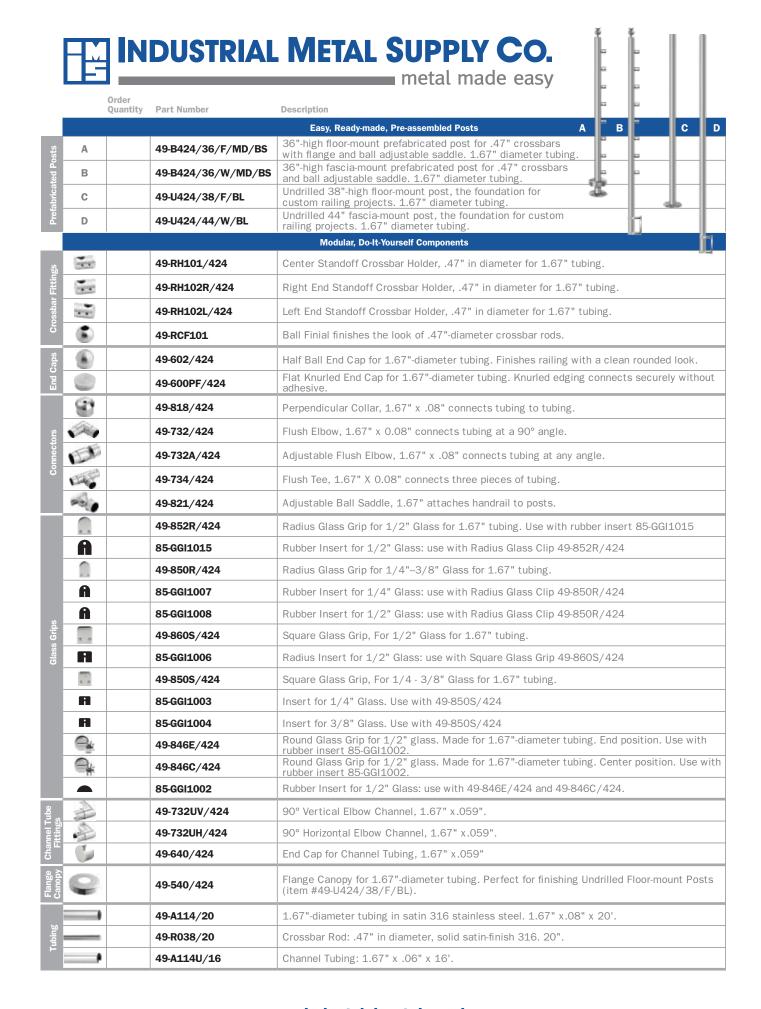

## INDUSTRIAL METAL SUPPLY CO.

metal made easy

## Prefabricated Posts

mounting condition: floor- or fascia-mount!

## **Prefabricated Posts for Crossbars**

Pre-assembled for .47"-diameter crossbars, these posts will save valuable time at the construction site. Choose either floor or fascia mounting condition. Comes with pre-installed adjustable saddle to accommodate stairs. Corrosion-resistant 316 Stainless Steel adds beauty to any environment.

## **Undrilled Posts**

These undrilled posts allow you to completely customize your railing project. Add glass clips to support glass panels, perpendicular collars to attach tubing or drill to accommodate cable. Choose either floor or fascia mounting condition.