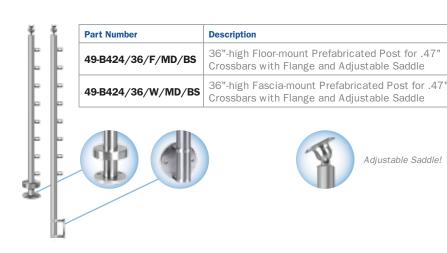

## **Prefabricated Posts for Crossbars**

Pre-assembled for .47"-diameter crossbars, these posts will save valuable time at the construction site. Choose either floor or fascia mounting condition. Comes with pre-installed adjustable saddle to accommodate stairs. Corrosion-resistant 316 Stainless Steel adds beauty to any environment.