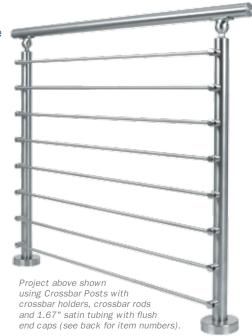

## **Prefabricated Posts for Crossbars**

Pre-assembled for .47"-diameter crossbars, these posts will save valuable time at the construction site. Choose either floor or fascia mounting condition. Comes with pre-installed adjustable saddle to accommodate stairs. Corrosion-resistant 316 Stainless Steel adds beauty to any environment.